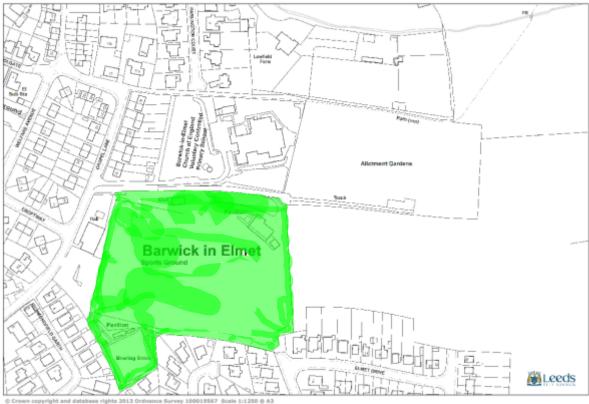

No 5. Football/Cricket pitches, inc. Bowling green, Barwick in

Bath: 1 (COM/CIS Benjach) Naiobhauchaod Banaina Bronnard Banuick. Scholarbhanuick, achalas avo

No 6. Longlane Beck and stream banks, Barwick in Elmet.