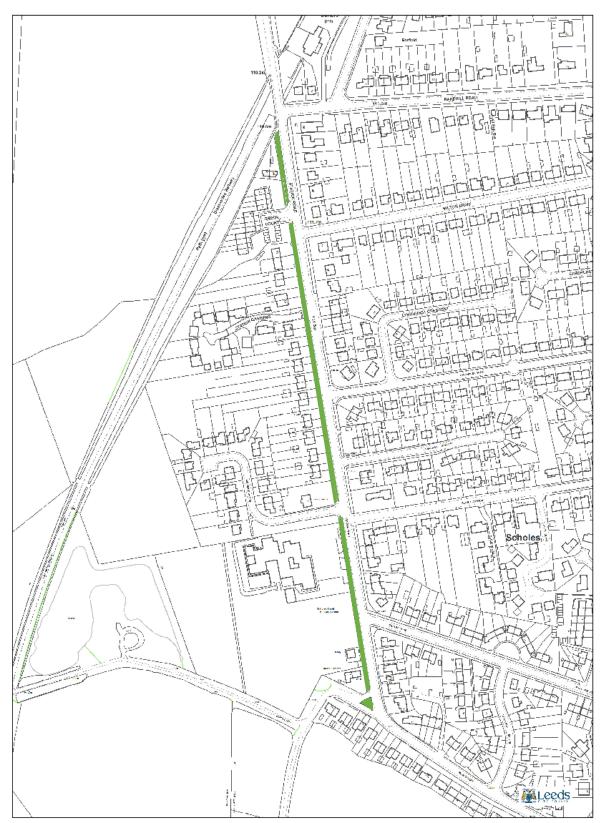

No 14 Disused railway cutting between Chippy's pond and Scholes Lane, Scholes.

© Crown copyright and database rights 2013 Ordnance Survey 100019567 Scale 1:1800 @ A3 Path: L:\CGM\GIS Projects\Neighbourhood Planning Progress\Barwick\_Scholes\barwick\_scholes.mxd