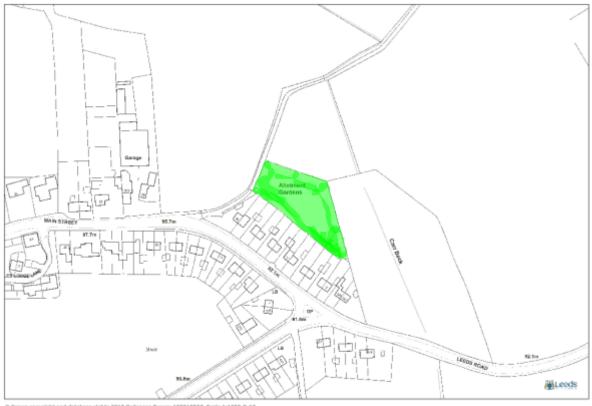

No 3b. Wendel Hill and SEGI 030, Barwick in Elmet.

Path: LACEWIGE Prejects/Beighbourhood Planning Troppen/Barvick, Scholar/Joursick, orticles.mod

No 4. Jubilee Gardens, Barwick in Elmet.

Bath: 1 (COM/CIS Benjach/Majohhoushood Blannian Benerasy/Banuick, Scholas/Manuick, acholas mod