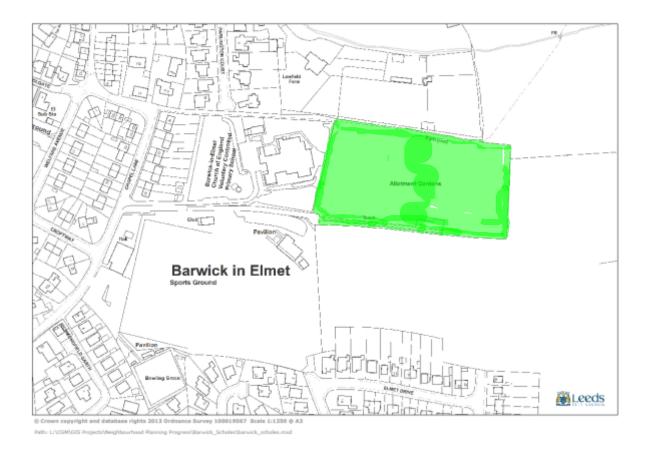

No1. Allotments, Barwick in Elmet.

Buth: 1 (COM/CES Benjach/Haidthourbood Blanning Brogram/Ban, ick. Scholar/han, ick. arholas.mod

No 2. Jack Heap's Field, inc. tennis courts and children's playing area, Barwick in Elmet.