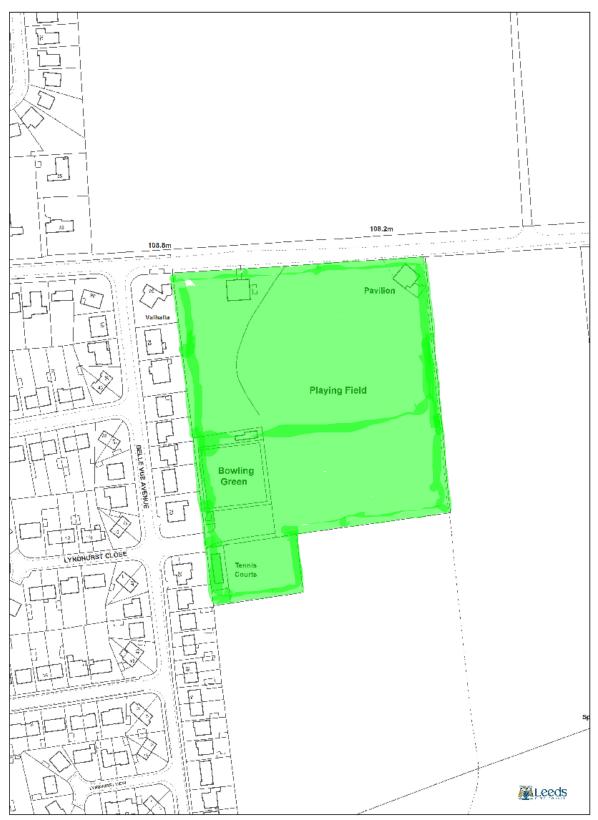

No 12 Playing Fields inc. Tennis Courts, Bowling green and Scout Hut / area.

© Crown copyright and database rights 2013 Ordnance Survey 100019567 Scale 1:2000 @ A3 Path: L:\CGM\GIS Projects\Weighbourhood Planning Progress\Barwick\_Scholes\barwick\_scholes.mxd