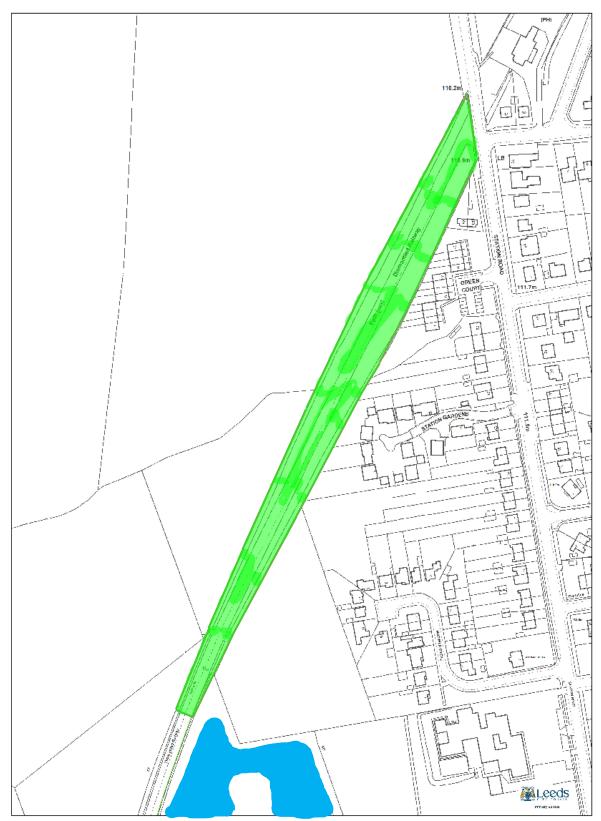

No 15. Disused railway embankment to rear of Nook Road,

© Crown copyright and database rights 2013 Ordnance Survey 100019567 Scale 1:1250 @ A3 Path: L:\CGM\GIS Projects\Weighbourhood Planning Progress\Barwick\_Scholes\barwick\_scholes.mxd