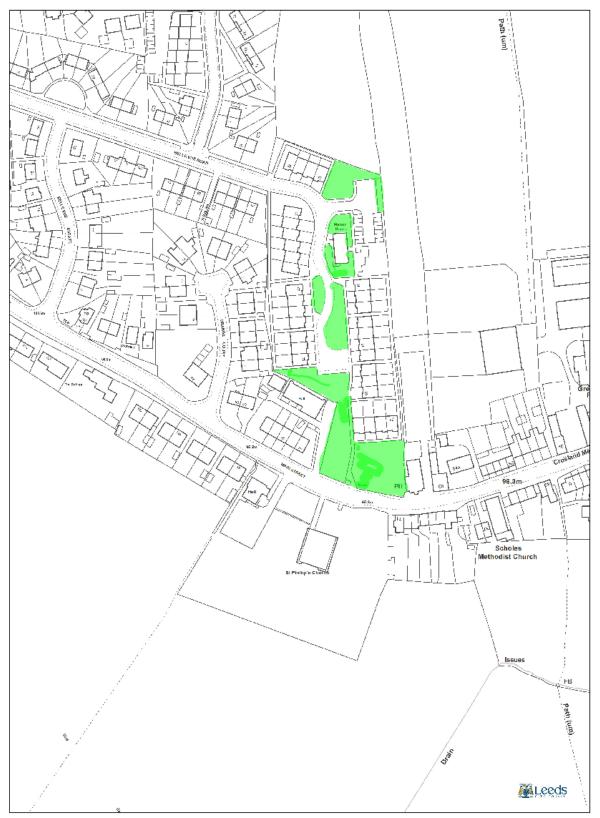

No 12 Playing Fields inc. Tennis Courts, Bowling green and Scout Hut / area.

© Crown copyright and database rights 2013 Ordnance Survey 100019567 Scale 1:2000 @ A3 Path: L:\CGM\GIS Projects\Weighbourhood Planning Progress\Barwick\_Scholes\barwick\_scholes.mxd