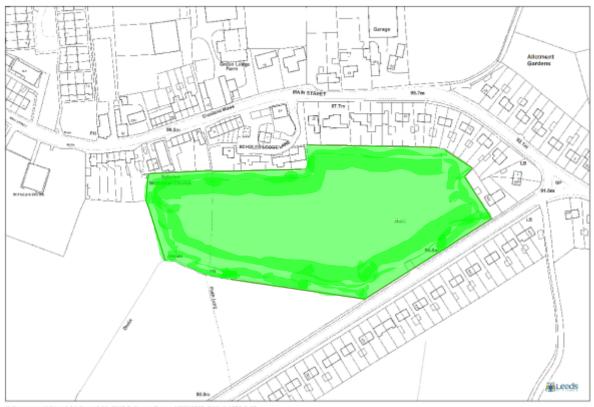

No 17 Scholes Lodge Farm Field, Scholes.

© Crown copyright and database rights 2013 Ordnance Survey 100019567 Scale 1:1250 @ A3 Path: L:\CGM\GIS Projects\Weighbourhood Planning Progress\Barwick\_Scholes\barwick\_scholes.mxd