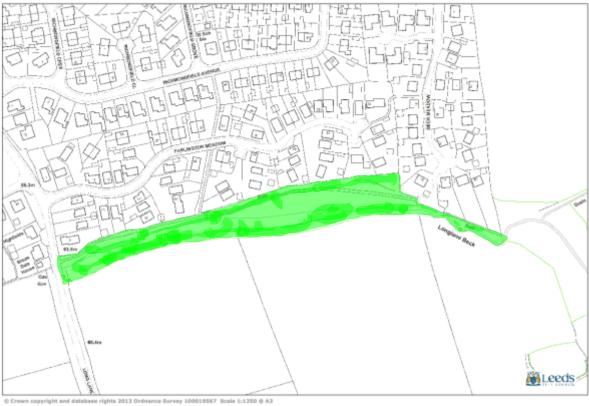

No 5. Football/Cricket pitches, inc. Bowling green, Barwick in

Bath: 1 (COM/CIS Benjach) Naiobhauchaod Banaina Bronnard Banuick. Scholarbhanuick, achalas avo

No 6. Longlane Beck and stream banks, Barwick in Elmet.

Bath: LACOMOID Instactor Installation of Manager Program/Danvick Scholar/Junivick orticities and

No 7 Woodland between Long Lane and Gascoigne Court, Barwick in Elmet.

Path: LACOWIGIS Projects/Main/dearfular Marving Program/Barvick, Scholar/Junisick, others.mpt