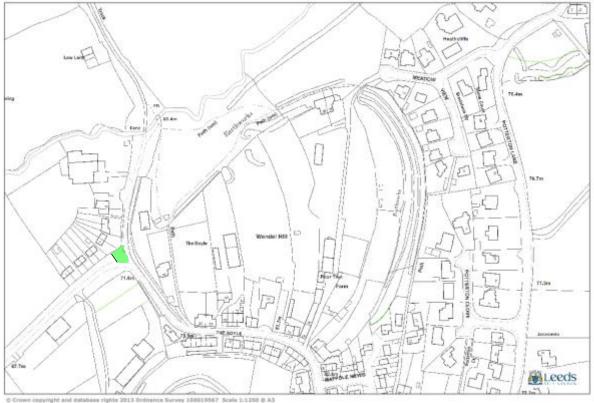

No 3b. Wendel Hill and SEGI 030, Barwick in Elmet.

Path: LACEWIGE Prejects/Beighbourhood Planning Troppen/Barvick, Scholar/Joursick, orticles.mod

No 4. Jubilee Gardens, Barwick in Elmet.

Bath: 1 (COM/CIS Benjach/Majohhoushood Blannian Benerasy/Banuick, Scholas/Manuick, acholas mod