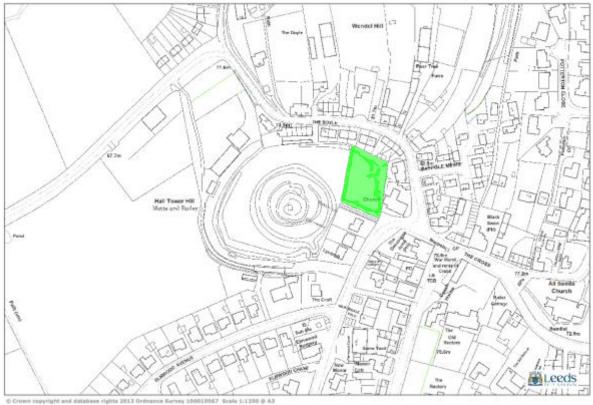

No 3b. Wendel Hill and SEGI 030, Barwick in Elmet.

Path: LACEWIGE Prejects/Beighbourhood Planning Troppen/Barvick, Scholar/Joursick, orticles.mod

No 4. Jubilee Gardens, Barwick in Elmet.

Bath: 1 (COM/CIS Benjach/Majohhoushood Blannian Benerasy/Banuick, Scholas/Manuick, acholas mod