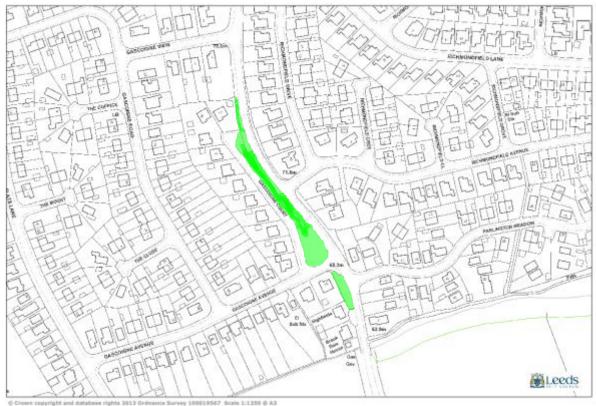

Bath: LACOMOID Instactor Installation of Manager Program/Danvick Scholar/Junivick orticities and

No 7 Woodland between Long Lane and Gascoigne Court, Barwick in Elmet.

Path: LACOWIGIS Projects/Main/dearfular Marving Program/Barvick, Scholar/Junisick, others.mpt

No 8. Churchyard and grounds of All Saints Church, Barwick in Elmet.

Petry L/COM/GIS Projects/Metr/Jourhand Harving Program/Barvick Scholar/Joursick ontoine.mut

No 9. Grassed area junc. The Boyle and Rakehill Road, Barwick in Elmet.