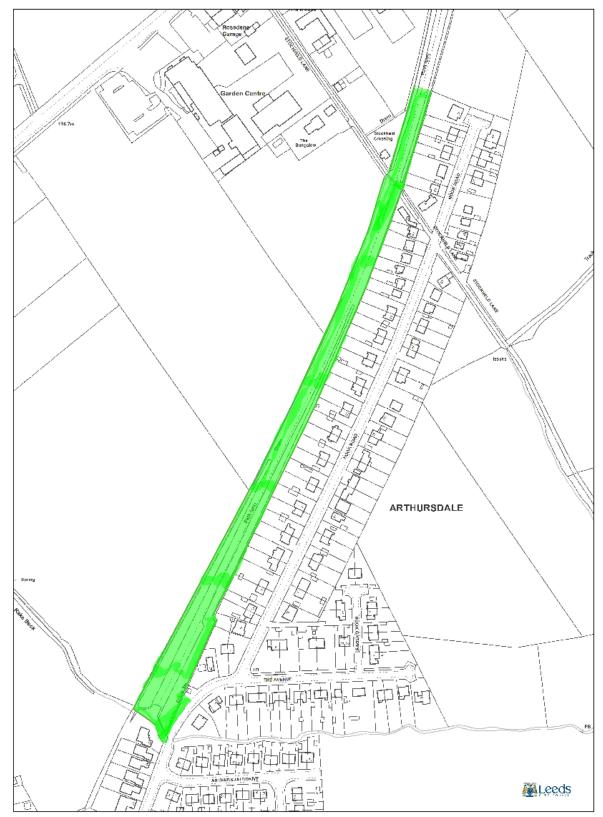

No 17 Scholes Lodge Farm Field, Scholes.

© Crown copyright and database rights 2013 Ordnance Survey 100019567 Scale 1:1250 @ A3 Path: L:\CGM\GIS Projects\Weighbourhood Planning Progress\Barwick\_Scholes\barwick\_scholes.mxd