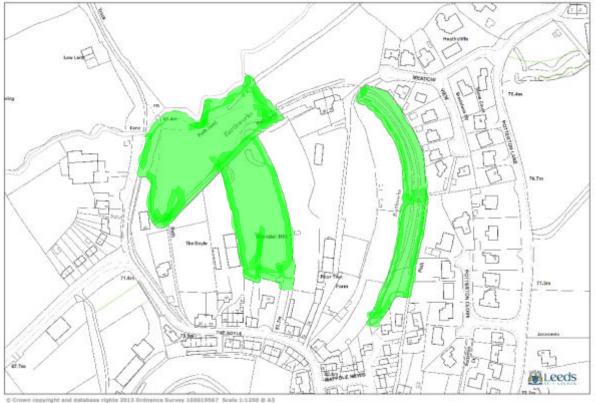

No 3b. Wendel Hill and SEGI 030, Barwick in Elmet.

Path: LACEWIGE Prejects/Beighbourhood Planning Troppen/Barvick, Scholar/Joursick, orticles.mod

No 4. Jubilee Gardens, Barwick in Elmet.

Bath: 1 (COM/CIS Benjach/Majohhoushood Blannian Benerasy/Banuick, Scholas/Manuick, acholas mod