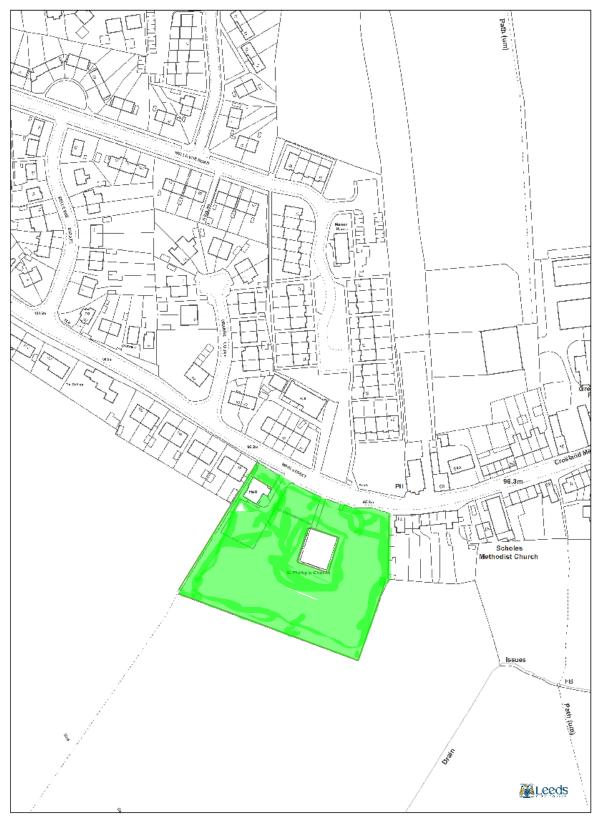

No 16 Surrounds of St. Philips Church, Scholes.

© Crown copyright and database rights 2013 Ordnance Survey 100019567 Scale 1:1250 @ Al Dath: L/COM/COS Preterio/Mainhbourhood Planning Program/Barwick Scholen/barwick scholes.evel