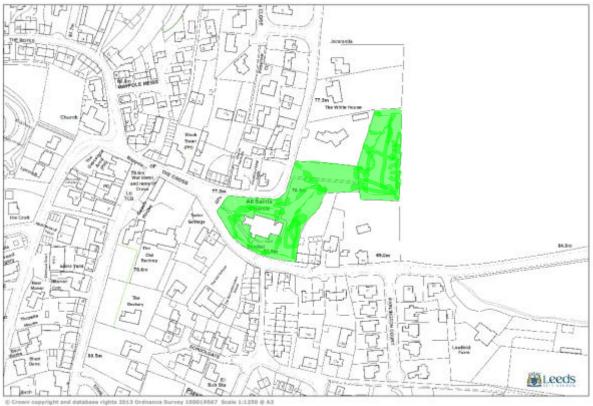

No 8. Churchyard and grounds of All Saints Church, Barwick in Elmet.

Petry L/COM/GIS Projects/Metr/Jourhand Harving Program/Barvick Scholar/Joursick ontoine.mut

No 9. Grassed area junc. The Boyle and Rakehill Road, Barwick in Elmet.

D Crown copyright and detabase rights 2013 Ordnance Survey 100019567 Scale 11220 07 Dath: 1/CONVER Emission/Maintheorem Manaine Program/Results Reheles/harwick scholes.evel

No 10. Allotments, Scholes.

© Crown copyright and database rights 2013 Ordnance Survey 100019567 Scale 1:2000 @ A3 Path: L:\CGM\GIS Projects\Weighbourhood Planning Progress\Barwick\_Scholes\barwick\_scholes.mxd